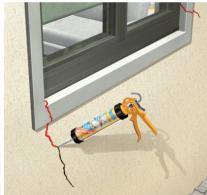

Its many uses include:

- Fixtures in bathrooms and kitchens
- Fixing and sealing roof tiles, flashings and gutters
- Fixing and sealing architrave, panelling, mouldings, ceramic and acoustic tiling
- Fixing and sealing door and window frames
- Filling and sealing external and internal cracks
- Flexible draught-proofing
- Sealing gaskets for ducting, flanges, crimping and interlocking surfaces
- Fixings in shopfitting and aluminium fabrication