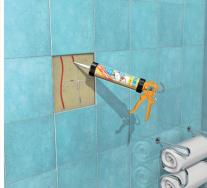

Its many uses include:

- Fixtures in bathrooms and kitchens
- Fixing and sealing roof tiles, flashings and gutters
- Fixing and sealing architrave, panelling, mouldings, ceramic and acoustic tiling
- Fixing and sealing door and window frames
- Filling and sealing external and internal cracks
- Flexible draught-proofing
- Sealing gaskets for ducting, flanges, crimping and interlocking surfaces
- Fixings in shopfitting and aluminium fabrication