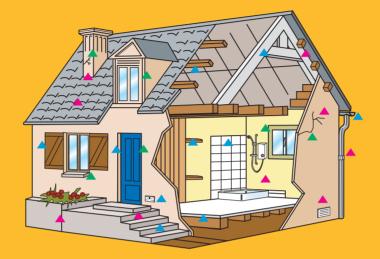

Its many uses include:

- Fixtures in bathrooms and kitchens
- Fixing and sealing roof tiles, flashings and gutters
- Fixing and sealing architrave, panelling, mouldings, ceramic and acoustic tiling
- Fixing and sealing door and window frames
- Filling and sealing external and internal cracks
- Flexible draught-proofing
- Sealing gaskets for ducting, flanges, crimping and interlocking surfaces
- Fixings in shopfitting and aluminium fabrication

The incredibly versatile nature of **Sikaflex®-EBT** means it is perfect for all tradesmen, including:

- General Builders
- Roofers
- Plumbers
- Electricians
- Shopfitters

Suitable for use on a wide range of materials:

- Concrete
- Wood
- Metal
- Brick
- Stone
- Tiles
- Glass
- Plaster
- Bathroom Fixtures

- Guttering
- Roof tiles
- Flashings
- Mirrors
- Material
- Window frames
- Door frames
- Cracks
- Aluminium fabrication