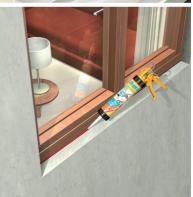

Its many uses include:

- Fixtures in bathrooms and kitchens
- Fixing and sealing roof tiles, flashings and gutters
- Fixing and sealing architrave, panelling, mouldings, ceramic and acoustic tiling
- Fixing and sealing door and window frames
- Filling and sealing external and internal cracks
- Flexible draught-proofing
- Sealing gaskets for ducting, flanges, crimping and interlocking surfaces
- Fixings in shopfitting and aluminium fabrication