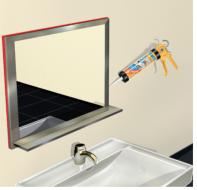

### Why use Sikaflex®-EBT?

An incredibly strong, permanent bond with excellent grab and non-sag properties. It also replaces the need for most mechanical fixings and, because it's flexible, it won't de-bond.

A permanently elastic sealant that is resistant to vibration and extreme temperature changes. It also offers excellent resistance to ageing.

A waterproof, permanently flexible filler that can be used for even the widest gaps. It also has resistance to shock and impact so it will never fall out. **Sikaflex®-EBT** is the tradesman's dream. This permanently flexible adhesive, sealant and filler can be used for a massive range of applications and on a wide range of materials.

Its many uses include:

- Fixtures in bathrooms and kitchens
- Fixing and sealing roof tiles, flashings and gutters
- Fixing and sealing architrave, panelling, mouldings, ceramic and acoustic tiling
- Fixing and sealing door and window frames
- Filling and sealing external and internal cracks
- Flexible draught-proofing
- Sealing gaskets for ducting, flanges, crimping and interlocking surfaces
- Fixings in shopfitting and aluminium fabrication