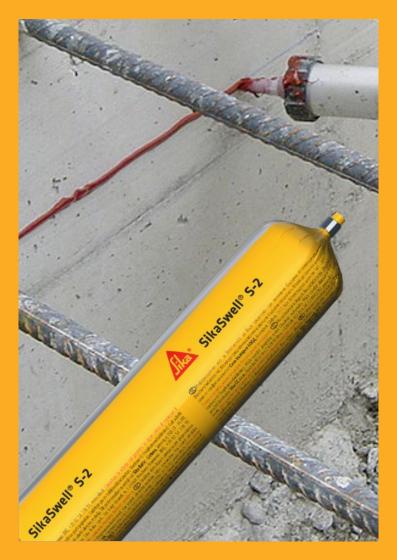

## SikaSwell® S-2 SWELLABLE JOINT WATERPROOFING SEALANT

#### **USES:**

- For construction joints of in-situ concrete
- Can be used as adhesive for SikaSwell<sup>®</sup> profiles

#### ADVANTAGES:

- Easy application by unipack
- Perfect for small sealing details
- Application on rough surfaces
- Performance tested and approved
- Polyurethane-based

#### PACKAGING:

■ 600 ml unipack

Our most current General Sales Conditions shall apply. Please consult the most current local Product Data Sheet prior to any use.