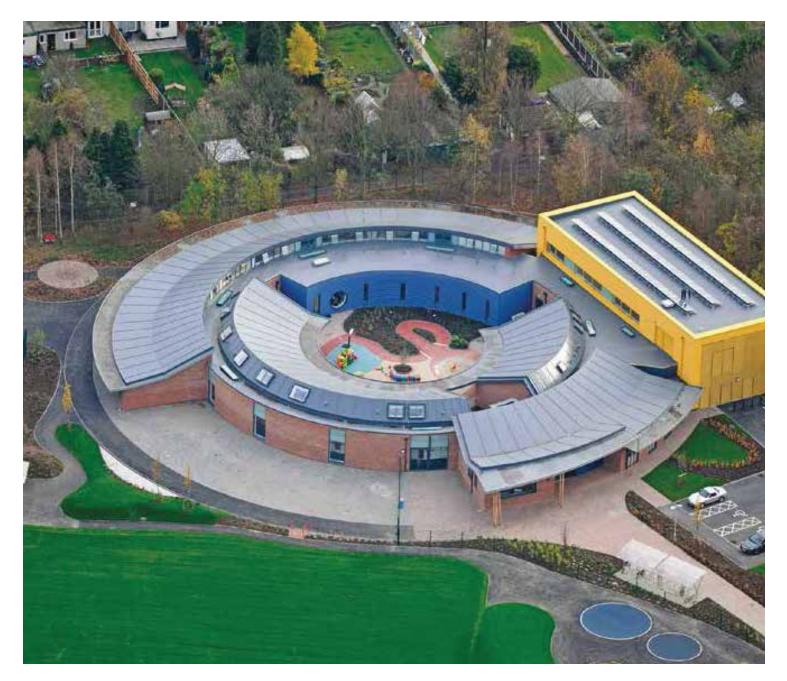

# **PROJECT REQUIREMENTS**

Classic Roofing overcame a series of practical challenges to install a stunning circular Sika Sarnafil roof as part of a newly-constructed school project.

The Walsall-based roofing contractor installed 2,600sq m of Sika Sarnafil G410-12ELF membrane in Lead Grey atop the new £5.5million Christ Church CofE Primary School building in Leamore in the West Midlands.

The colourful, curvaceous new building was designed by Seymour Harris Architects and replaces the school's outdated former home first built in the 1970s. Funded by the national Primary Capital Programme and constructed by main contactor Willmott Dixon, the building is a big hit with the school's 354 pupils, 30-plus staff and 26 nursery-goers.

#### SIKA SARNAFIL SOLUTION

Achieving these aesthetics brought a number of challenges. The architect wanted the Sika Sarnafil laps and decor profiling to be directed to the middle of the circular building to complete the look. This meant that each layer of membrane had to be tapered, which made installation more time-consuming and tricky. The rectangular sports hall roof is also fitted with solar PV panels, with the 80 support rods all having to be individually detailed.