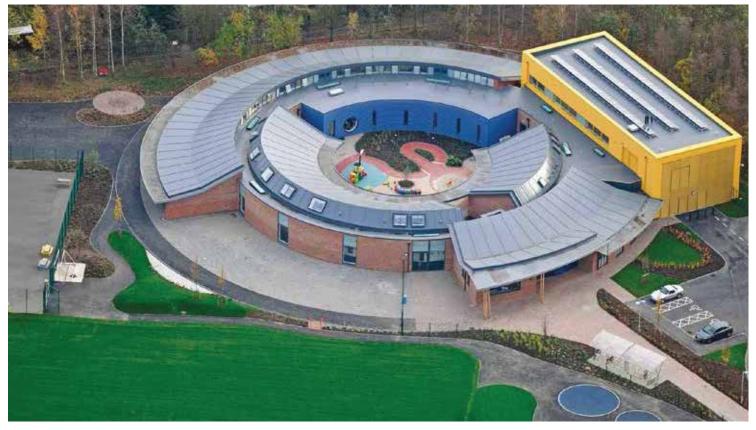

# **PROJECT REQUIREMENTS**

Classic Roofing overcame a series of practical challenges to install a stunning circular Sika Sarnafil roof as part of a newly-constructed school project.

The Walsall-based roofing contractor installed 2,600sq m of Sika Sarnafil G410-12ELF membrane in Lead Grey atop the new £5.5million Christ Church CofE Primary School building in Leamore in the West Midlands.

The colourful, curvaceous new building was designed by Seymour Harris Architects and replaces the school's outdated former home first built in the 1970s. Funded by the national Primary Capital Programme and constructed by main contactor Willmott Dixon, the building is a big hit with the school's 354 pupils, 30-plus staff and 26 nursery-goers.

#### SIKA SARNAFIL SOLUTION

Achieving these aesthetics brought a number of challenges. The architect wanted the Sika Sarnafil laps and decor profiling to be directed to the middle of the circular building to complete the look. This meant that each layer of membrane had to be tapered, which made installation more time-consuming and tricky. The rectangular sports hall roof is also fitted with solar PV panels, with the 80 support rods all having to be individually detailed.