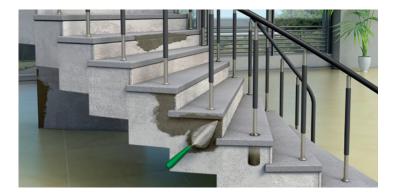

## Sikadur®-31+

Adhesive + Sealant + Filler + Repair + Mortar

Crack sealing.

Bonding of steel. Patch repair.

- Concrete and natural stones (i.e. Stair steps)

#### REPAIRING OF:

- Structural concrete elements
- Small patches
- Edges

#### **SEALING/FILLING OF:**

■ Cracks for injections

**REPROFILING OF:** 

■ Concrete, masonry or stone

■ Static cracks

surfaces

■ Honey combs