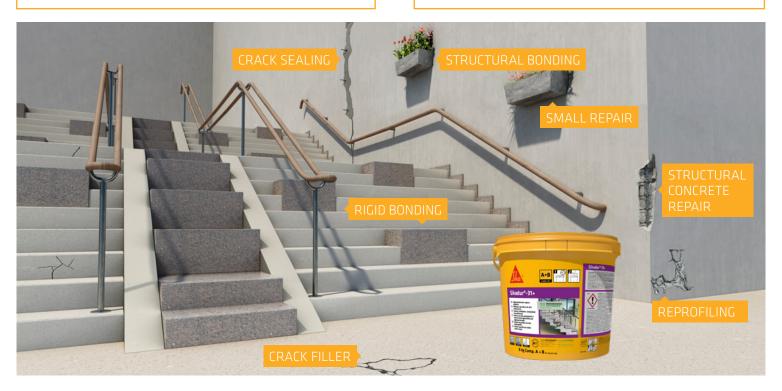

## Sikadur®-31+

Adhesive + Sealant + Filler + Repair + Mortar

Crack sealing.

Bonding of steel. Patch repair.

- Concrete and natural stones (i.e. Stair steps)

#### REPAIRING OF:

- Structural concrete elements
- Small patches
- Edges

## Sikadur®-31+ THE ALL-IN-ONE LOW **VOC EPOXY ADHESIVE**

Newly formulated epoxy adhesive

- Structural Adhesive
- Sealant
- Filler

- Reprofiling
- Structural Repair Mortar

#### **BONDING OF:**

- Precast concrete parts
- Concrete and steel

#### **SEALING/FILLING OF:**

■ Cracks for injections

**REPROFILING OF:** 

■ Concrete, masonry or stone

■ Static cracks

surfaces

■ Honey combs