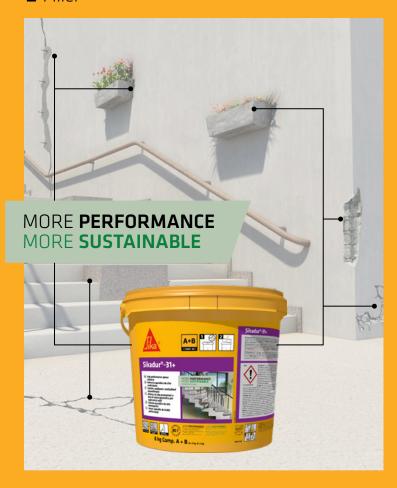

#### MORE PERFORMANCE

- Double CE marking for structural bonding and concrete repair
- Superior adhesion Performance on various Substrates
- Long open time and pot life

### **MORE SUSTAINABLE**

- Very low VOC Emissions and Low Odor
- Not regulated as a Dangerous Good, Suitable for Professional and DIY
- Meets LEED v4 Requirements

AT SIKA WE BELIEVE that performance and sustainability need to walk hand in hand.

Why compromise? Sikadur®-31+ is the result of our unique mindset and development efforts where we can proudly prove that, yes, more performant and more sustainable is possible.

To learn more about the product, please visit our webpage.