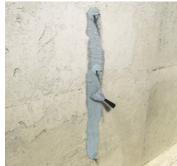

## Sikadur®-31+

Adhesive + Sealant + Filler + Repair + Mortar

Crack sealing.

Bonding of steel. Patch repair.

- Concrete and natural stones (i.e. Stair steps)

#### **BONDING OF:**

- Precast concrete parts
- Concrete and steel