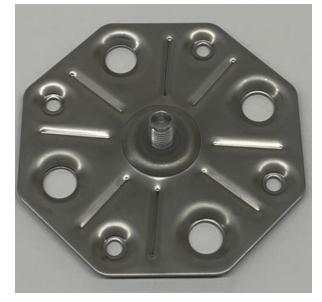

# PRODUCT DATA SHEET SikaRoof<sup>®</sup> Anchor Washer 140

A manufactured preformed stainless steel fastening plate

#### **PRODUCT DESCRIPTION**

SikaRoof<sup>®</sup> Anchor Washer 140 is a manufactured preformed stainless steel fastening plate providing a secure connection directly to the roof substructure/roof deck.

#### **CHARACTERISTICS / ADVANTAGES**

- Ease of installation
- Made of stainless steel
- M12 threaded bolt for secure fastening to the SikaRoof<sup>®</sup> Anchor 250 FPO/PVC
- Usable for steel fastener and tube fastener system
- Removes the wind load off the membrane and on to the structural deck

#### **PRODUCT INFORMATION**

| Chemical Base      | Stainless steel (1.4301)                                                                                                                      | Stainless steel (1.4301)          |  |
|--------------------|-----------------------------------------------------------------------------------------------------------------------------------------------|-----------------------------------|--|
| Packaging          | 10 pcs. packed in a cardboard box                                                                                                             | 10 pcs. packed in a cardboard box |  |
| Shelf Life         | 5 Years from date of production if stored properly in original un-<br>opened, sealed and undamaged packaging in cool and dry condi-<br>tions. |                                   |  |
| Storage Conditions | SikaRoof <sup>®</sup> Anchor Washer 140 must be stored in original unopened, sealed and undamaged packaging in cool and dry conditions.       |                                   |  |
| Dimensions         | Octagon                                                                                                                                       | 140 ± 1 (mm)                      |  |