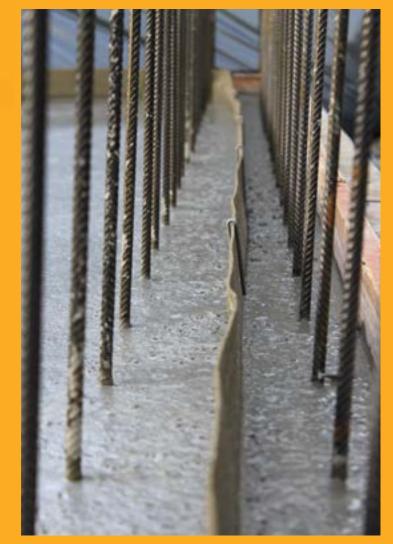

# USE

For construction joints in watertight concrete structures. Can be combined easily with Sika Waterbar<sup>®</sup> D for expansion joints. The section on the right through the construction joint slab to wall shows the minimum embedding depth of 30 mm.