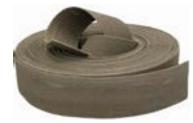

# Sika Waterbar® FB-125

A New Solution for Construction Joint Waterproofing of Basements

Sika Waterbar® FB-125 (674002), roll length 50 m, width 125mm

# Sika Waterbar® FB-125 FLEXIBLE BONDED WATERSTOP FOR CONSTRUCTION JOINTS

**BUILDING TRUST** 

# Sika Waterbar® FB-125 INTERNAL FLEXIBLE BONDED WATERSTOP FOR CONSTRUCTION JOINTS IN WATERTIGHT CONCRETE CONSTRUCTIONS