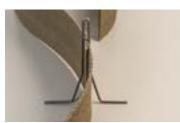

# USE

For construction joints in watertight concrete structures. Can be combined easily with Sika Waterbar<sup>®</sup> D for expansion joints. The section on the right through the construction joint slab to wall shows the minimum embedding depth of 30 mm.