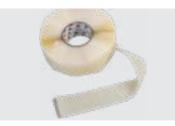

## ACCESSORIES

 SikaProof<sup>®</sup> Sandwich Tape (577412), adhesive strip for overlap jointing

 Sika Waterbar<sup>®</sup> FB Haltebügel (692357) mounting brackets to fix the Sika Waterbar<sup>®</sup> FB-125

# ASSEMBLY

Simple and fast assembly options are availalbe.

■ Simple jointing by adhering with SikaProof®

# Sandwich Tape