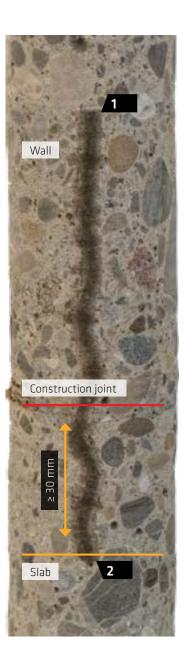

# USE

For construction joints in watertight concrete structures. Can be combined easily with Sika Waterbar<sup>®</sup> D for expansion joints. The section on the right through the construction joint slab to wall shows the minimum embedding depth of 30 mm.