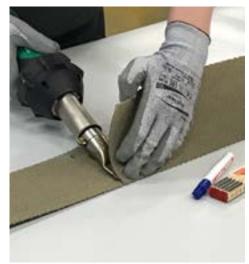

# ASSEMBLY

Simple and fast assembly options are availalbe.

■ Simple jointing by adhering with SikaProof®

Welding by hot-air gun is also applicable