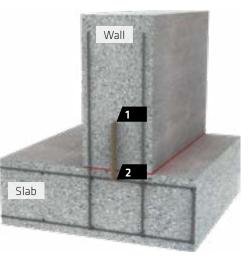

# USE

For construction joints in watertight concrete structures. Can be combined easily with Sika Waterbar<sup>®</sup> D for expansion joints. The section on the right through the construction joint slab to wall shows the minimum embedding depth of 30 mm.