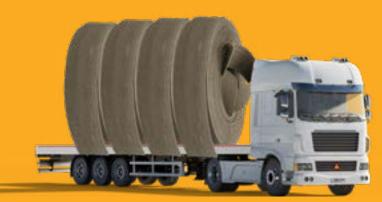

# Sika Waterbar® FB-125

A New Solution for Construction Joint Waterproofing of Basements

Sika Waterbar® FB-125 (674002), roll length 50 m, width 125mm