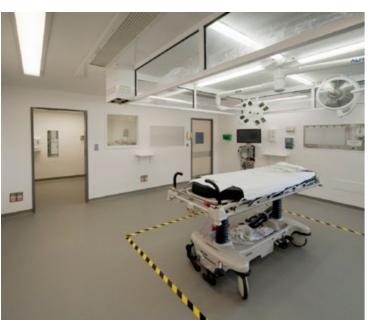

## A RECOGNISED AND POPULAR SOLUTION FOR HEALTH AND **EDUCATION AREAS WITH** Sika®-ComfortFloor®

AND HYGIENIC

Top left: An ER in York, England with an easy-to-clean and sanitised flooring solution. Top right: Versatile performance is perfect for a medical library in Düsseldorf, Germany. **Left:** Looks cool but warm to the touch; in a psychiatric clinic in Pfäfers,