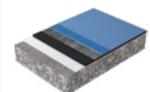

#### Sika - Comfort Floor Pro

Smooth Low VOC Coloured Sound Insulating Screed.

#### System build up: PS25

Adhesive: Sikafloor\*-Comfort Adhesive

Rubber mat: Sikafloor -Comfort Regupol 6015H Pore filler: Sikafloor - Comfort Porefiller

Base coat: Sikafloor\*-330 Sealer: Sikafloor\*-305 W Total system thickness: ca. **6-8 mm** 