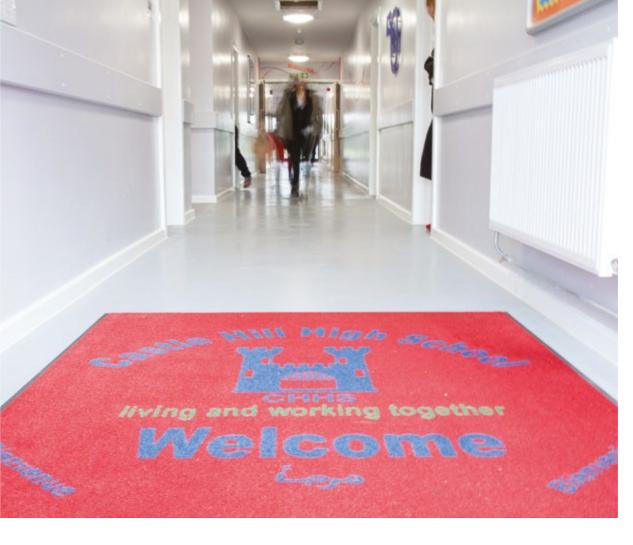

## WHAT CUSTOMERS SAY ABOUT Sika®-ComfortFloor®

As part of a major refurbishment at Castle Hill School in Stockport, the 160 pupil high school required a high performance flooring solution that was not only robust enough to last, but soft enough underfoot to minimise impacts.

A challenging project which brought many design considerations - both in the selection of floor covering and the aesthetics of the finish - Castle Hill School was also Sika's largest ComfortFloor® project to date. After undertaking intense testing of existing floors to check their conditions and compatibility, the installation was successfully completed in three days and the school open on time. For its ambitious scale, the level of detail undertaken at the planning stage and the demonstration of Sika's ability to provide a solution that exactly met the needs of the client; the Castle Hill School refurbishment project is testimony to the capabilities of Sika®-ComfortFloor®.