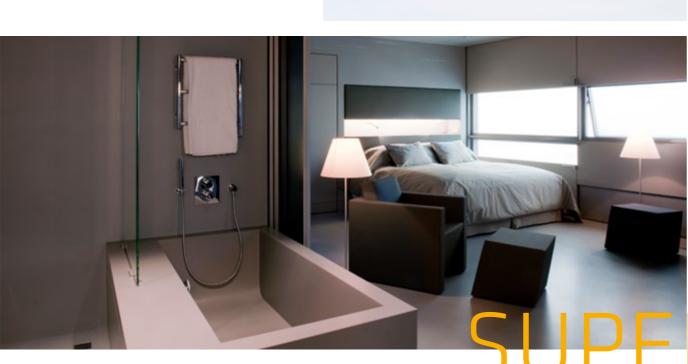

For the home. Sika®-ComfortFloor® - in virtually any colour.

Top left: The seamless, durable style of a Sika®-ComfortFloor® is ideal for a professional-size kitchen – here a Sikafloor® PS27 System.

Bottom: A modern bedroom with warmth, thanks to Sikafloor® PS25 System.