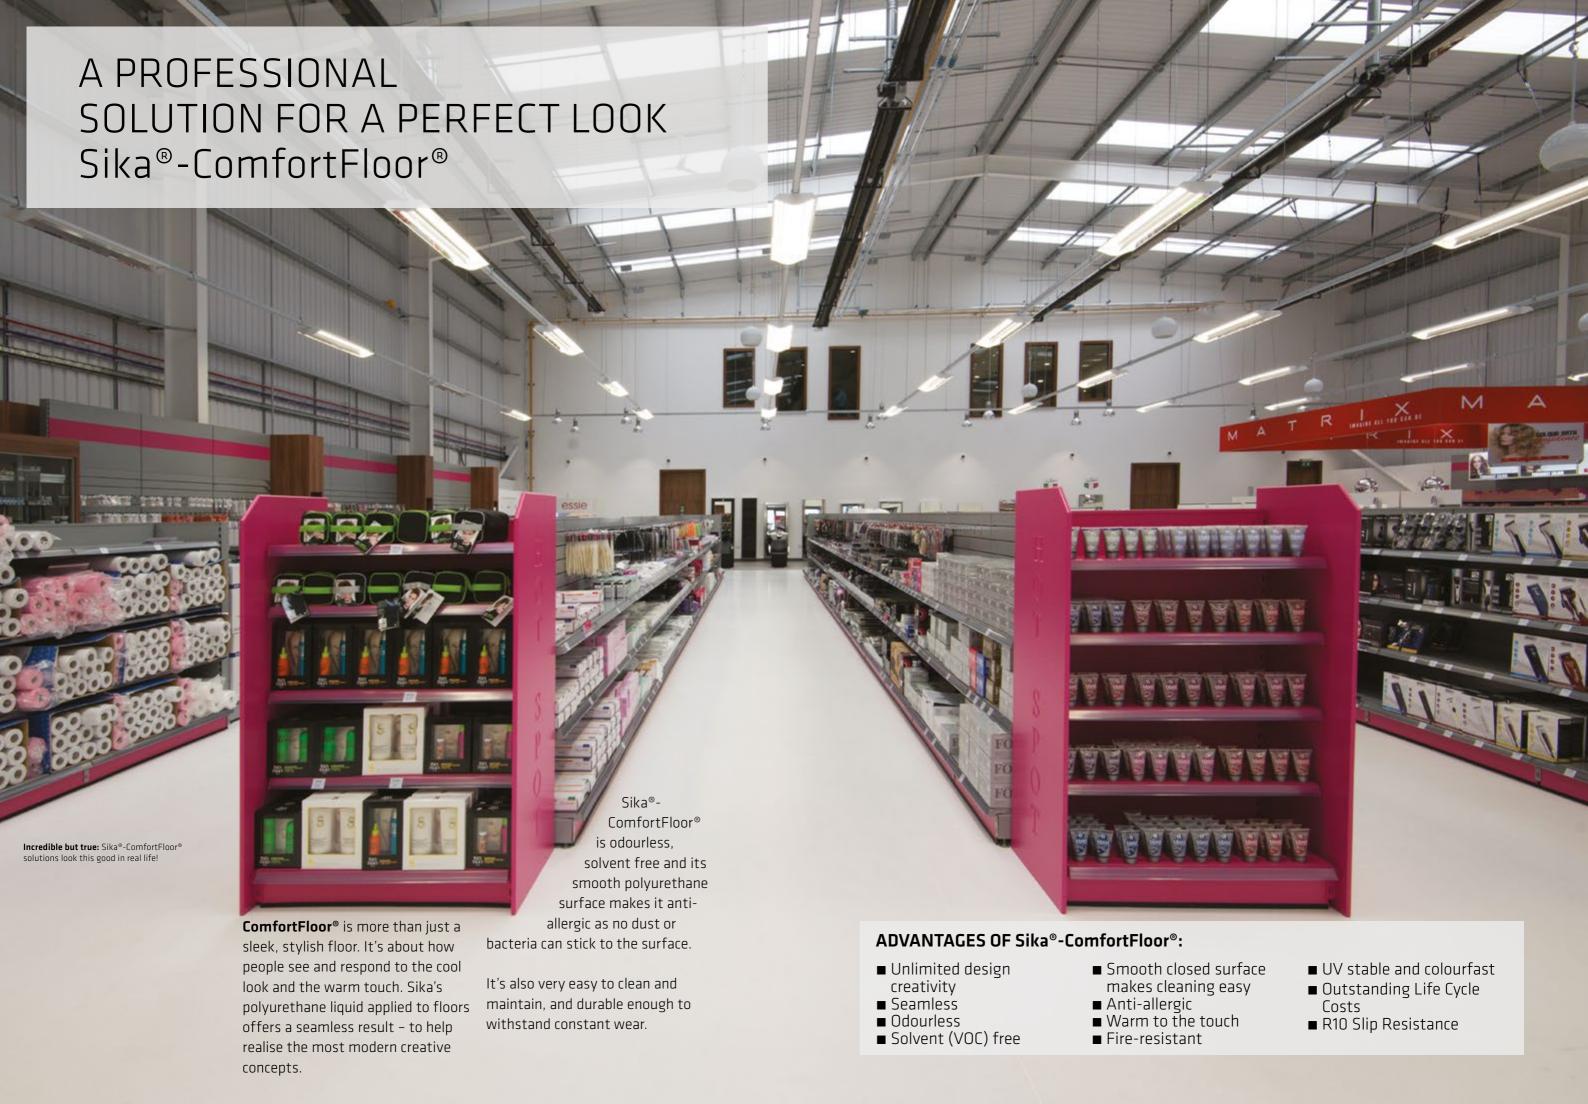

#### **HEALTHY INDOOR AIR QUALITY**

Sika®-ComfortFloor® is odourless during installation and use, and it meets all indoor air quality regulations regarding volatile organic compound (VOC) emissions, which can be harmful to human health and the environment.

#### **DURABLE & ROBUST**

Originally designed for commercial applications (shopping malls and hospitals), Sika ComfortFloor® withstands the heavy foot traffic, heavy furniture loads and wear of entryways or hallways in a home. The flooring provides a strong, seamless barrier against water migration and cleaning chemicals. Scratches can be treated with a cleaner or repainted with a new thin layer.

#### **GREEN BUILDING CERTIFIED SYSTEMS**

Using Sika®-ComfortFloor® may contribute points in Green Building Certification systems and for LEED certification. Sika ComfortFloor® systems, Sikafloor® PS23 and PS24, have become the first resin flooring systems to achieve a manufacturer-specific BRE Green Guide Ratings - attaining an A+ the highest rating available. Sikafloor® PS25 and PS26 systems reduce noise and improve the Building Acoustics points in the HQE (France) and the DGNB (Germany) environmental compatibility programs. Sika ComfortFloor® are installed without any adhesive or underlay, contributing to a lower carbon foot print compared to traditional systems such as resilient PVC floor covering.