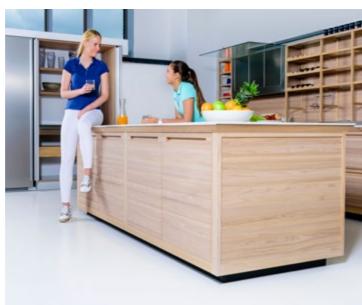

For the home. Sika®-ComfortFloor® - in virtually any colour.

Top left: The seamless, durable style of a Sika®-ComfortFloor® is ideal for a professional-size kitchen – here a Sikafloor® PS27 System.

Bottom: A modern bedroom with warmth, thanks to Sikafloor® PS25 System.