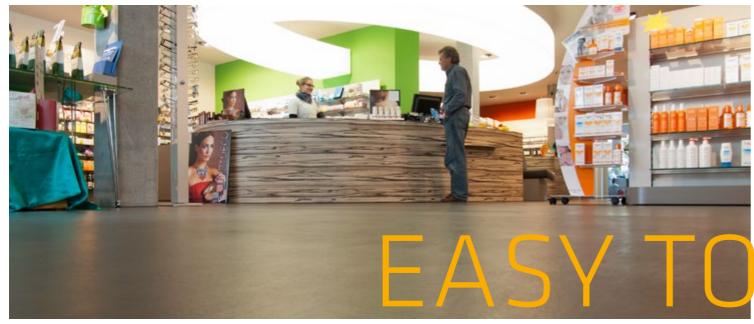

#### FASY TO APPLY

Ideal for floor renovation. The Sika®-ComfortFloor® system can easily be applied to many substrates due to its low thickness. Only 3-5 mm are sufficient. Sika system is easy to apply even to singular points such as around the skylight on the ground floor.