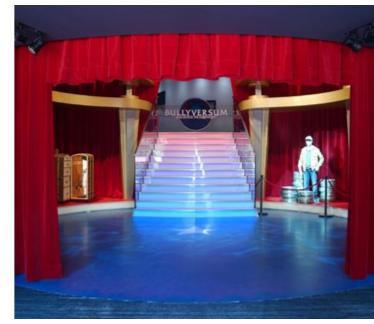

## TODAY, Sika®-ComfortFloor® IS FOUND IN MANY TYPES OF APPLICATIONS:

- Offices
- Retail stores
- Hospitals
- Healthcare centres
- Hotels & restaurants
- Museums
- Libraries
- Schools
- Day care facilities
- Colleges & universities
- Sports facilities
- Theatres & film studios

# A RECOGNISED AND POPULAR SOLUTION FOR RETAIL AND PUBLIC AREAS WITH Sika®-ComfortFloor®

**Top left:** Elegant and modest background colour for exhibited paintings and sculptures for a museum in Hjørring, Denmark. **Top right:** The Sika®-ComfortFloor® in the Bavaria film studios in Munich, Germany has a starring role and is durable. **Bottom:** A floor built for endurance at the IISPA Sports Centre in Almelo, The Netherlands is colour-bright and fade-resistant.