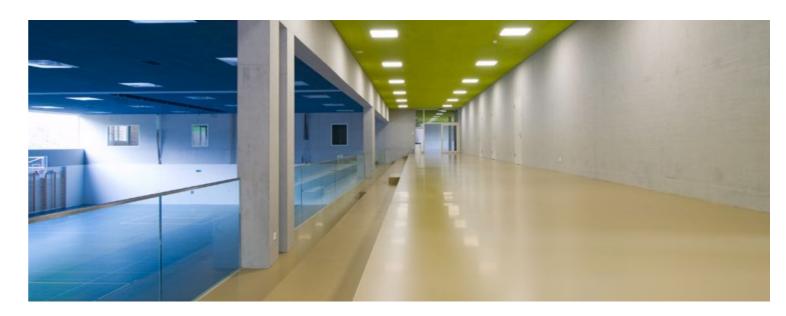

**Top left:** A learning & development centre in Hasselt, Belgium needed a floor to complement the contemporary architectural style. **Top:** A hardwearing and easy-to-maintain floor for a middle school in Namur, Belgium. **Bottom:** The hallway of the school in Weggis in Switzerland opted for a floor with superior acoustics.