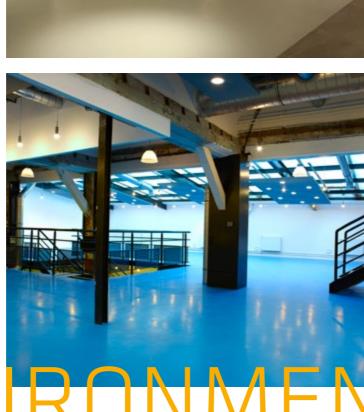

# A RECOGNISED AND POPULAR SOLUTION FOR RETAIL AND PUBLIC AREAS WITH Sika®-ComfortFloor®

**Top left:** Elegant and modest background colour for exhibited paintings and sculptures for a museum in Hjørring, Denmark. **Top right:** The Sika®-ComfortFloor® in the Bavaria film studios in Munich, Germany has a starring role and is durable. **Bottom:** A floor built for endurance at the IISPA Sports Centre in Almelo, The Netherlands is colour-bright and fade-resistant.