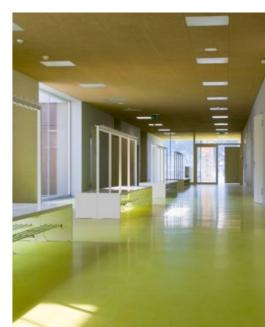

**Top left:** A learning & development centre in Hasselt, Belgium needed a floor to complement the contemporary architectural style. **Top:** A hardwearing and easy-to-maintain floor for a middle school in Namur, Belgium. **Bottom:** The hallway of the school in Weggis in Switzerland opted for a floor with superior acoustics.