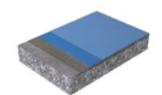

#### Sika - Comfort Floor

Smooth Low VOC Coloured Elastic Screed

#### System build up: PS23/PS27

Primer: Sikafloor -144/-161 Base coat: Sikafloor\*-330/

Sealer: Sikafloor\*-305 W Total system thickness: ca. **2-3 mm** 