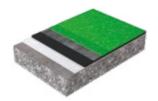

#### Sika - Comfort Floor Pro

Smooth Low VOC Coloured Sound Insulating Screed.

#### System build up: PS25

Adhesive: Sikafloor\*-Comfort Adhesive

Rubber mat: Sikafloor -Comfort Regupol 6015H Pore filler: Sikafloor - Comfort Porefiller

Base coat: Sikafloor\*-330 Sealer: Sikafloor\*-305 W Total system thickness: ca. **6-8 mm** 

## Smooth Low VOC Decorative

Smooth Low VOC Decorative Sound Insulating Elastic Screed

Sika - Comfort Floor

**Decorative Pro** 

#### System build up: PS26

Adhesive: Sikafloor\*-Comfort

Adhesive

Rubber mat:

Sikafloor - Decorative Regupol 4580 Pore filler: Sika®

ComfortFloor -3000 Porefiller

Base coat: Sikafloor -300 N Broadcast: Coloured flakes (optional)

Sealer: Sikafloor\*-304 W Total system thickness:

ca. **6-8 mm** 