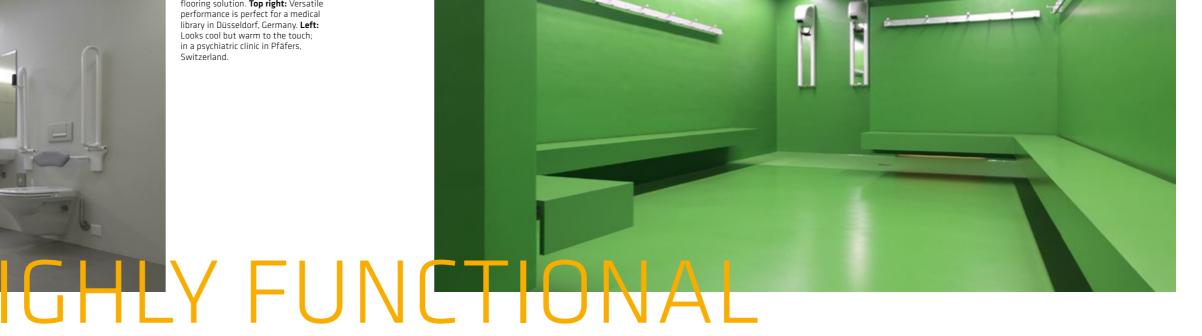

# A RECOGNISED AND POPULAR SOLUTION FOR RETAIL AND PUBLIC AREAS WITH Sika®-ComfortFloor®

**Top left:** Elegant and modest background colour for exhibited paintings and sculptures for a museum in Hjørring, Denmark. **Top right:** The Sika®-ComfortFloor® in the Bavaria film studios in Munich, Germany has a starring role and is durable. **Bottom:** A floor built for endurance at the IISPA Sports Centre in Almelo, The Netherlands is colour-bright and fade-resistant.