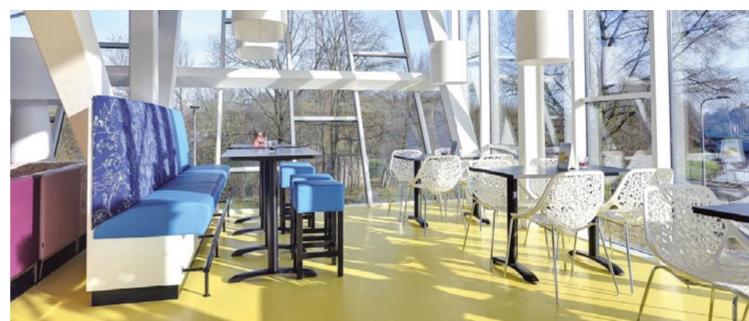

# A RECOGNISED AND POPULAR SOLUTION FOR RETAIL AND PUBLIC AREAS WITH Sika®-ComfortFloor®

**Top left:** Elegant and modest background colour for exhibited paintings and sculptures for a museum in Hjørring, Denmark. **Top right:** The Sika®-ComfortFloor® in the Bavaria film studios in Munich, Germany has a starring role and is durable. **Bottom:** A floor built for endurance at the IISPA Sports Centre in Almelo, The Netherlands is colour-bright and fade-resistant.