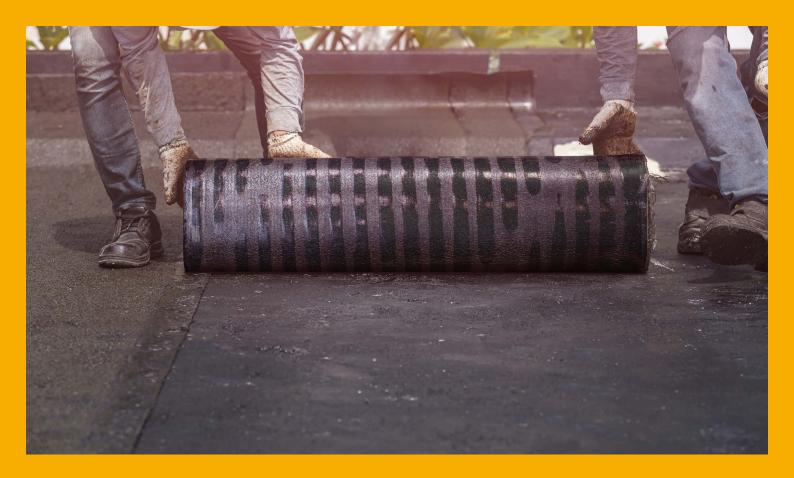

## SikaShield® VMS

Vapor Management System based on our SikaShield® bituminous membranes

**SikaShield® VMS IS A BITUMINOUS** membrane with strips on the under side, to diffuse any water vapor and prevent blistering.

The strips – around 40% of the membrane surface – guarantee better adhesion and consequently higher resistance to wind. The remaining 60% is not glued, creating free space for improved diffusion of water vapor and preventing the formation of bubbles from residual moisture.

The same pattern of strips on the face of the membrane gives excellent bonding – strong and elastic.