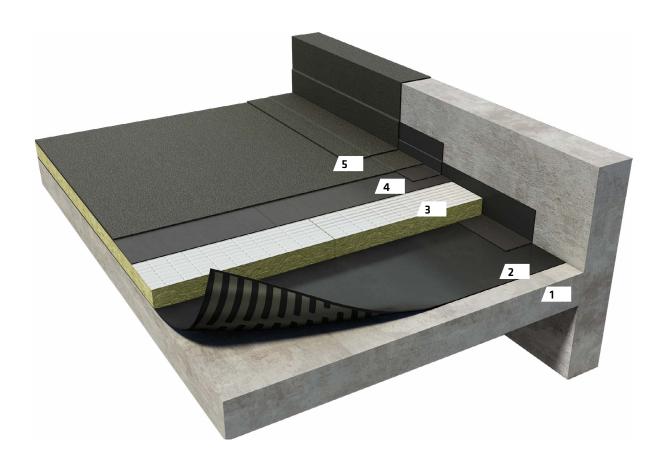

**SikaShield® VMS P51 S, HEAT-ADHESIVE**, is a 3 mm bituminous vapor control layer reinforced with an aluminum foil and surfaced with a sand. Sd value > 4,500 m.

- 1. New or old base
- 2. SikaShield® VMS P52 or SikaShield® VMS P51
- 3. Thermal insulation PIR or PUR
- 4. SikaShield® E74 PE SA 3 mm
- 5. SikaShield® HB79 MG 4 mm