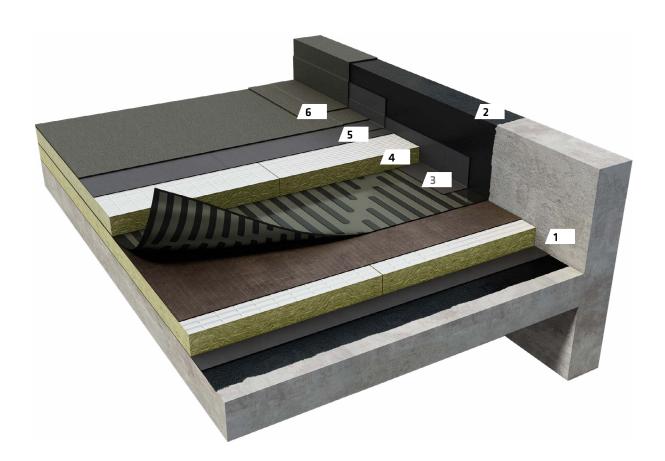

#### **OPTION 1:**

- 1. New or old base
- 2. Sika® Igolflex® P-10 EL
- 3. SikaShield® VMS E51 BS SA 4 kg/m²
- 4. Thermal insulation
- 5. SikaShield® E74 PE SA 3 mm
- 6. SikaShield® HB79 MG 4 mm

#### **OPTION 2:**

- 1. New or old base
- 3. SikaShield® VMS P51 BS 3 mm
- 4. Thermal insulation
- 5. SikaShield® E74 PE SA 3 mm
- 6. SikaShield® HB79 MG 4 mm