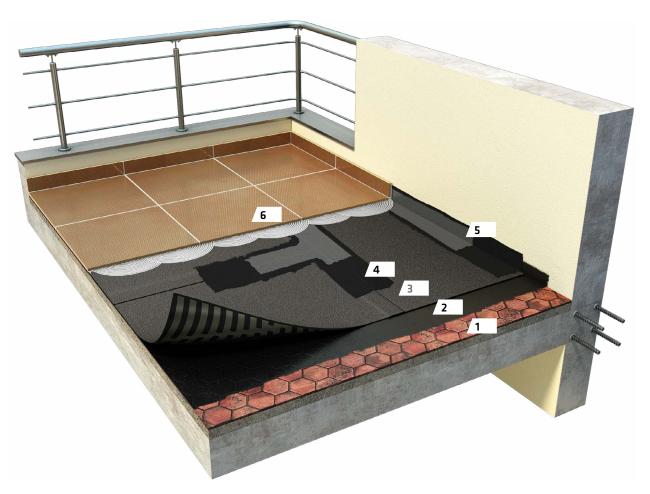

#### OPTION 1:

- 1. Old base
- 2. Sika® Igolflex® P-10 EL
- 3. SikaShield® VMS E75 MG SA
- **4.** End and side joints with double coat of Sikalastic®-685 and Sika® Igolflex® F-05
- 5. Perimeter joint with double coat of Sikalastic®-685 and Sika® Igolflex® F-05
- **6.** New floor bonded with adhesive class C2S1

#### OPTION 2:

- 1. Old base
- 3. SikaShield® VMS P55 MG
- End and side joints with double coat of Sikalastic®-685 and Sika® Igolflex® F-05
- Perimeter joint with double coat of Sikalastic®-685 and Sika® Igolflex® F-05
- **6.** New floor bonded with adhesive class C2S1