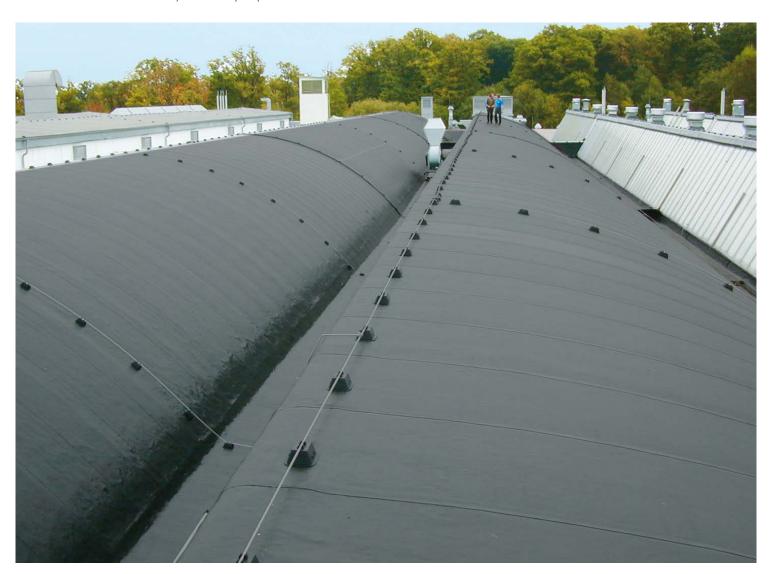

#### SIKA HAS DEVELOPED A SAFE AND SECURE SOLUTION for roof

refurbishment. The SikaShield® VMS membranes were re-designed to produce an effective, easy and simple product for all seasons, without demolition.

Roofs, balconies and terraces are generally outdoors and require maintenance as part of your property. Being outdoors means exposure to rain, UV light, heat, hail, snow, low temperatures, and other environmental forces. The lack of an efficient protection can cause great damages to a building.