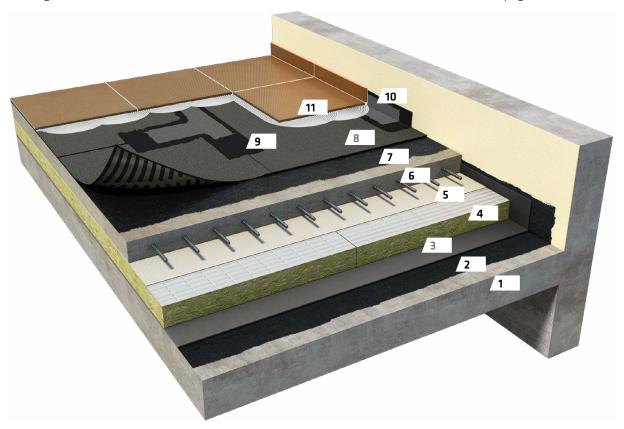

#### **OPTION 1:**

- 1. New or old base
- 2. Sika® Igolflex® P-10 EL
- 3. SikaShield® VMS E51 BS SA 4 kg/m²
- 4. Thermal insulation
- 5. SikaShield® E74 PE SA 3 mm
- 6. SikaShield® HB79 MG 4 mm

#### **OPTION 2:**

- 1. New or old base
- 3. SikaShield® VMS P51 BS 3 mm
- 4. Thermal insulation
- 5. SikaShield® E74 PE SA 3 mm
- 6. SikaShield® HB79 MG 4 mm