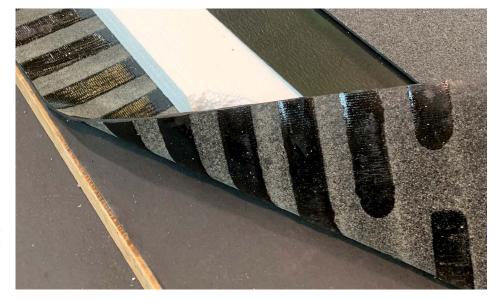

The strips – around 40% of the membrane surface – guarantee better adhesion and consequently higher resistance to wind. The remaining 60% is not glued, creating free space for improved diffusion of water vapor and preventing the formation of bubbles from residual moisture.

The same pattern of strips on the face of the membrane gives excellent bonding – strong and elastic.

The distance between the strips also ensures an efficient distribution of mechanical strain and prevents any splits in the old covering from growing.

The same pattern of strips on the face of the membrane, our SikaShield® VMS "BS" type, gives excellent bonding - strong and elastic to EPS and XPS panels, even at temperatures close to zero. No additional products are required, such as adhesives or cold or melted bitumen.