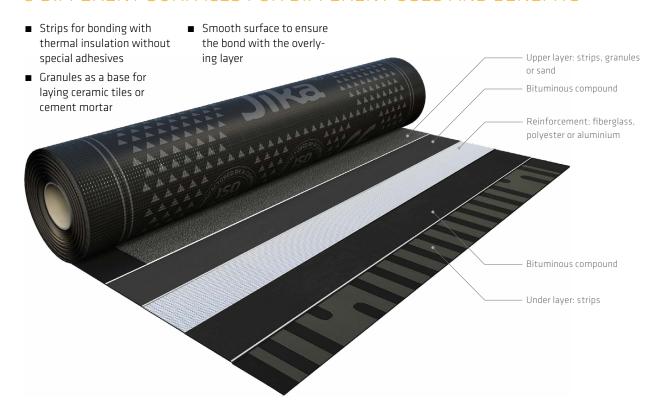

## SikaShield® VMS

Vapor Management System based on our SikaShield® bituminous membranes

**SikaShield® VMS IS A BITUMINOUS** membrane with strips on the under side, to diffuse any water vapor and prevent blistering.

The strips – around 40% of the membrane surface – guarantee better adhesion and consequently higher resistance to wind. The remaining 60% is not glued, creating free space for improved diffusion of water vapor and preventing the formation of bubbles from residual moisture.

The same pattern of strips on the face of the membrane gives excellent bonding – strong and elastic.

#### 3 DIFFERENT SURFACES FOR DIFFERENT USES AND BENEFITS