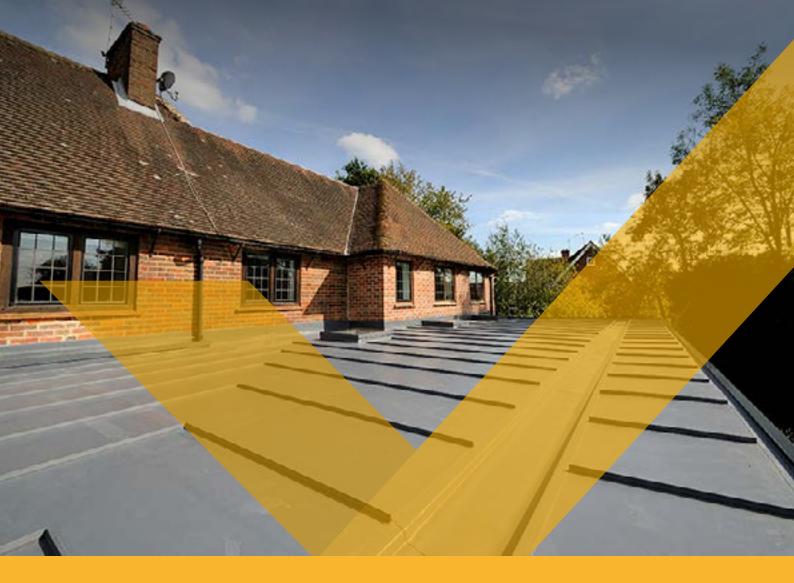

### WHAT SORT OF **FLAT ROOF** DO I NEED? WE'LL HELP YOU SPECIFY THE BEST **ROOF MEMBRANE** FOR YOUR PROJECT

#### SIKA WATERPROOFING SINGLE PLY FLAT ROOF MEMBRANE

Single ply membranes have emerged as THE new roofing solution and are proving to be a real gamechanger offering a winning combination of good lifespans and good looks. Particularly popular with self-builders and renovators working on their dream projects.

Sika membranes are versatile, convenient to install and are suitable for use with virtually all commonly used substrates. They can be part of either warm or cold deck roofs and have excellent weathering characteristics, keeping your home protected and waterproofed for many years to come.