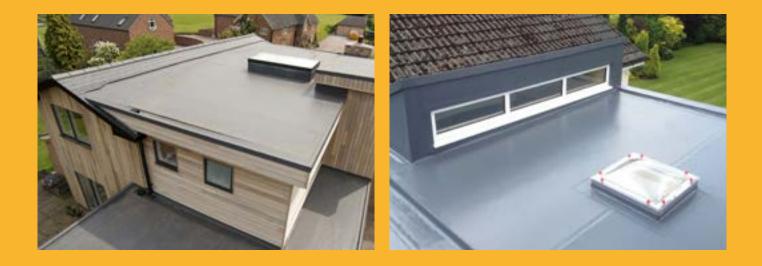

#### SIKA WATERPROOFING SINGLE PLY FLAT ROOF MEMBRANE

Single ply membranes have emerged as THE new roofing solution and are proving to be a real gamechanger offering a winning combination of good lifespans and good looks. Particularly popular with self-builders and renovators working on their dream projects.

Sika membranes are versatile, convenient to install and are suitable for use with virtually all commonly used substrates. They can be part of either warm or cold deck roofs and have excellent weathering characteristics, keeping your home protected and waterproofed for many years to come.

#### **SYSTEM FEATURES:**

- Quick and easy installation achieving initial waterproofing in unrivalled time
- ✓ **Flexible and elastic** providing extremely high fatigue resistance
- ✓ Light in weight easier to install and less load on the roof
- Waterproof and moisture vapour permeable protects and prevents condensation
- Minimum disruption on site no naked flames or hot spots on the roof
- Long working life expectancy and proven track record peace of mind and reassurance
- ✓ BBA Accreditation reassurance
- Warm or cold deck installation to suit your project