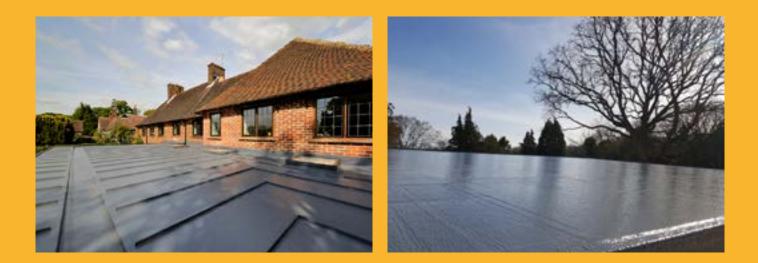

#### Sikalastic<sup>®</sup> LIQUID APPLIED FLAT ROOF MEMBRANES

Our liquid roofing system offers a **long term solution** for the refurbishment and the new build market. **Ideal for complex roofs** that may prove challenging for other systems.

#### SIKA WATERPROOFING SINGLE PLY FLAT ROOF MEMBRANE

Single ply membranes have emerged as THE new roofing solution and are proving to be a real gamechanger offering a winning combination of good lifespans and good looks. Particularly popular with self-builders and renovators working on their dream projects.

Sika membranes are versatile, convenient to install and are suitable for use with virtually all commonly used substrates. They can be part of either warm or cold deck roofs and have excellent weathering characteristics, keeping your home protected and waterproofed for many years to come.