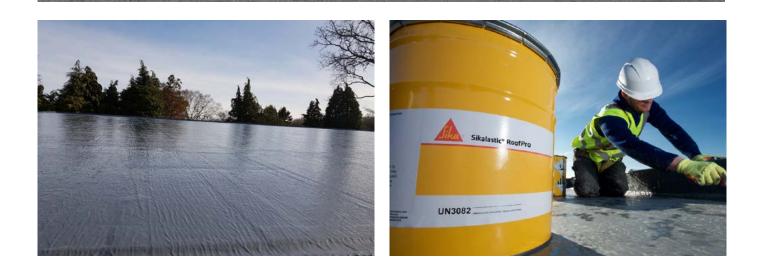

#### Sikalastic<sup>®</sup> LIQUID APPLIED FLAT ROOF MEMBRANES

Our liquid roofing system offers a **long term solution** for the refurbishment and the new build market. **Ideal for complex roofs** that may prove challenging for other systems.

#### SYSTEM FEATURES

- Cold applied safe and secure on roof
- ✓ Seamless eliminating the possibility of joint failure
- Quick and easy application saves time on site and reduces Health and Safety issues
- ✓ Good for complex roofs application using glass fibre matting for easy application in details areas
- ✓ **Cost effective** especially on complex roof designs
- ✓ **High elasticity** allowing for greater thermal movement
- ✓ **Guarantees** accreditations and guarantees
- ✓ BBA Accreditation BBA certification (see website for details)